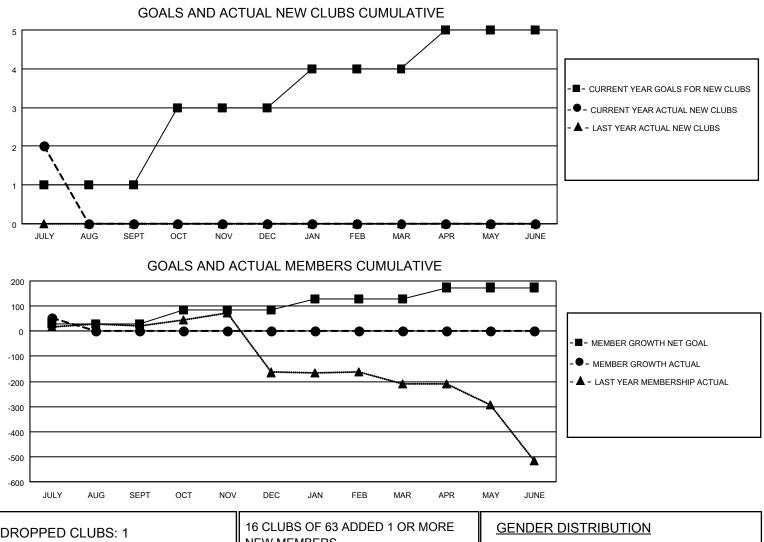

## LOCATION INDIA

District 320 B

Results as of: 7/31/2020

| Clubs                 |               |           |               | Members               |                       |                         |                                                    |  |  |
|-----------------------|---------------|-----------|---------------|-----------------------|-----------------------|-------------------------|----------------------------------------------------|--|--|
| RESULTS FOR 2020-2021 |               |           |               | RESULTS FOR 2020-2021 |                       |                         |                                                    |  |  |
| QUARTER               | NEW CLUB GOAL | NEW CLUBS | DROPPED CLUBS | QUARTER MEMB          | ER GROWTH NET<br>GOAL | MEMBER GROWTH<br>ACTUAL | DROPPED<br>MEMBERS ACTUAL<br>(including transfers) |  |  |
| JULY/AUG/SEPT         | 1             | 2         | 1             | JULY/AUG/SEPT         | 29                    | 106                     | 37                                                 |  |  |
| OCT/NOV/DEC           | 2             | 0         | 0             | OCT/NOV/DEC           | 55                    | 0                       | 0                                                  |  |  |
| JAN/FEB/MAR           | 1             | 0         | 0             | JAN/FEB/MAR           | 45                    | 0                       | 0                                                  |  |  |
| APR/MAY/JUNE          | 1             | 0         | 0             | APR/MAY/JUNE          | 45                    | 0                       | 0                                                  |  |  |

| DROPPED CLUBS: 1 |    | 16 CLUBS OF 63 ADDED 1 OR MORE | GENDER DISTRIBUTION                     |                |       |
|------------------|----|--------------------------------|-----------------------------------------|----------------|-------|
|                  |    | NEW MEMBERS                    | MALE                                    | 1,172 (62.98%) |       |
|                  |    |                                | FEMALE                                  | 689 (37.02%)   |       |
| DROPPED MEMBERS  |    |                                |                                         |                |       |
| DECEASED         | 0  | CLICK HERE FOR CUMULATIVE      | , , , , , , , , , , , , , , , , , , , , |                | 1,241 |
| CLUB CANCELLED   | 0  | MEMBERSHIP DATA                |                                         |                |       |
| OTHER            | 37 |                                |                                         |                | 686   |
| TOTAL            | 37 |                                |                                         |                |       |
|                  |    |                                |                                         |                |       |